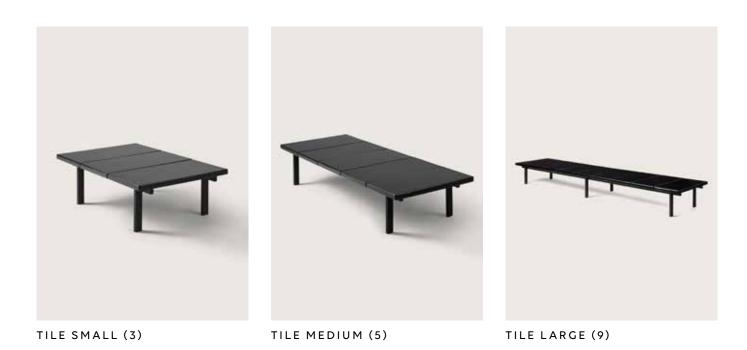

#### Dimensions

Small (3): L 90 cm, B 60 cm, H 30 cm Medium (5): L 150 cm, B 60 cm, H 30 cm Large (9): 270 cm, B 60 cm, H 30 cm

# Weight

Small (3): 60 kg Medium (5): 95 kg Large (9): 165 kg